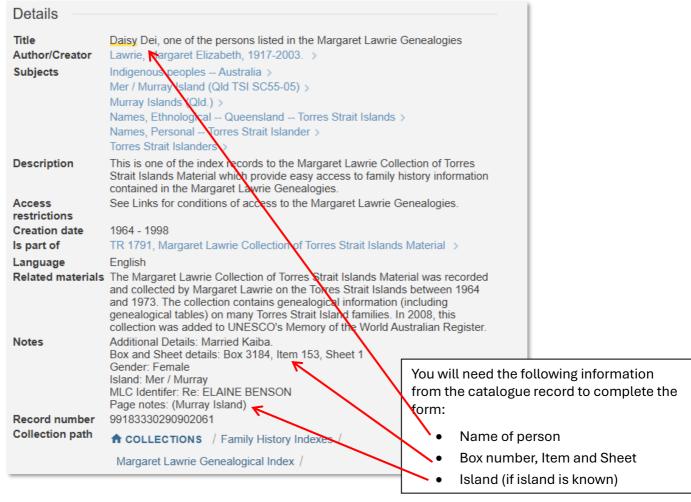

## How to locate and request Margaret Lawrie genealogy records Step 1

Use State Library's online One Search catalogue to locate Tindale genealogy records.

- Access One Search at <a href="http://onesearch.slq.qld.gov.au">http://onesearch.slq.qld.gov.au</a>
- Type your relative's name into the **search box** and select "**State Library family history indexes**" from the drop-down menu at the right-hand end of the search box.





You will then see the details in the catalogue record.



## Step 2

Complete the online **Margaret Lawrie Form**, located in the **Access Online** section of the catalogue record. Use the details located in the catalogue record to complete the form.