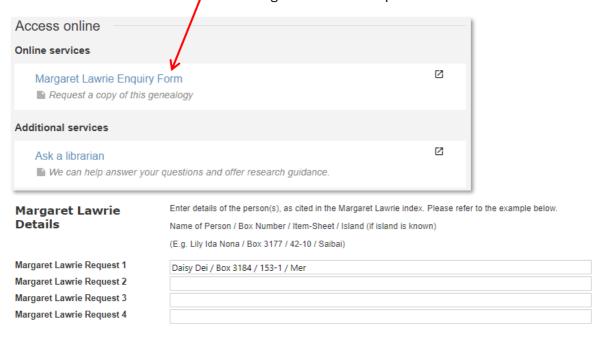

## Step 2

Complete the online **Margaret Lawrie Form**, located in the **Access Online** section of the catalogue record. Use the details located in the catalogue record to complete the form.