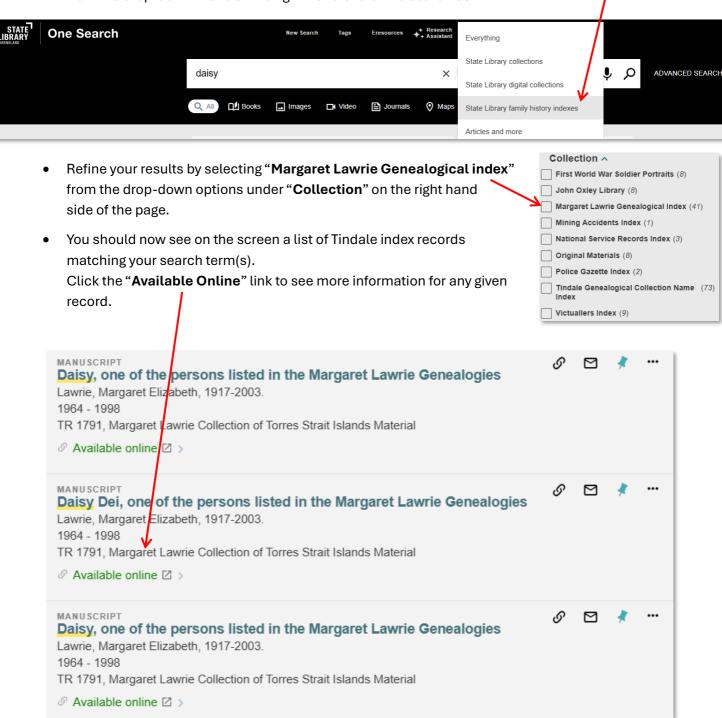

## How to locate and request Margaret Lawrie genealogy records Step 1

Use State Library's online One Search catalogue to locate Tindale genealogy records.

- Access One Search at <a href="http://onesearch.slq.qld.gov.au">http://onesearch.slq.qld.gov.au</a>
- Type your relative's name into the **search box** and select "**State Library family history indexes**" from the drop-down menu at the right-hand end of the search box.