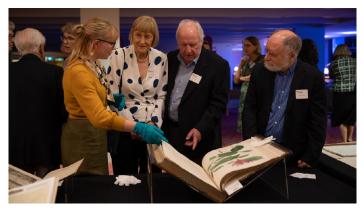

## The Speakers

Over the years the President's Circle events have attracted a fantastic line up of speakers on topics close to their hearts. Always entertaining!

Wally Lewis AM and Steve Haddan

Dame Quentin Bryce AD, CVO and David Muir AM