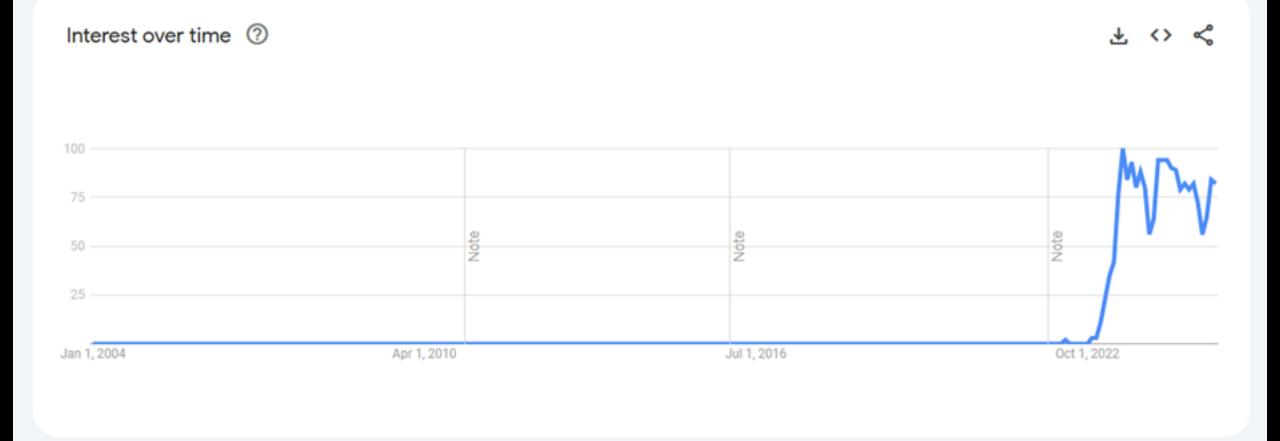

#### https://trends.google.com/trends/explore?date=all&geo=AU&q=generative%20AI&hl=en-US

'Feelings' r d h https://www.flickr.com/photos/58271172@N00/4986624754

N